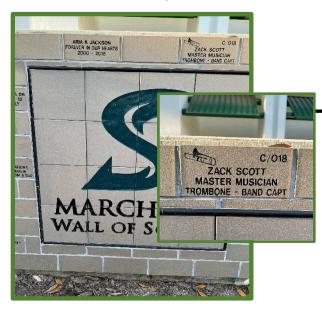

# HONORING STUDENTS OF THE WALL OF SOUND

We invite you to purchase an engraved brick in honor of your Sickles band student (past or present) to highlight their musical accomplishments, leadership or class spirit displayed during year 20XX. The engraved bricks will be placed on the existing 4' x 21' wall outside the band room.

BRICK SIZE: 4 INCHES X 8 INCHES (3) LINES OF TEXT, (18) CHARACTERS PER LINE COST: \$150.00

There are (3) easy ways to order:

- 1. Scan the QR code to order online
  - 2. Follow this <u>link</u> to order online
- 3. Fill out this form and put in the wooden collection box in Mr. Griffis Office.

Any period, comma, dash, or space is considered (1) character.

All bricks will be engraved in all caps and centered horizontally and vertically.

**OPTIONAL:** STOCK SYMBOLS below are \$10.00 each and are placed on the 1<sup>st</sup> and 2<sup>nd</sup> lines and each one uses (4) spaces. Circle the symbol(s) below you would like added to your brick.

Example

|  |  | J | Α | Ν | Ε |   | S | Μ | I | Т | Η |   |   |   |  |
|--|--|---|---|---|---|---|---|---|---|---|---|---|---|---|--|
|  |  |   | С | L | Α | R | - | N | E | Т |   |   |   |   |  |
|  |  | С | L | Α | S | S |   | 0 | F |   | 2 | 0 | 2 | 4 |  |

Row 1: 10 Characters

Row 2: 8 characters

Row 3: 13 Characters

There are more than enough characters to embolden your child's legacy as a member of the Sickles High School WOS. Can we add some flair to the message we choose?