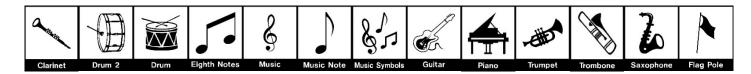

Any period, comma, dash, or space is considered (1) character.

All bricks will be engraved in all caps and centered horizontally and vertically.

**OPTIONAL:** STOCK SYMBOLS below are \$10.00 each and are placed on the 1<sup>st</sup> and 2<sup>nd</sup> lines and each one uses (4) spaces. Circle the symbol(s) below you would like added to your brick.

• YES!! On the order form there are some musical stock symbols available for \$10.00 extra. They are great additions that add some flair and uniqueness. Keep in mind that each symbol will take up 4 additional character spaces on lines 1 and 2. So plan out your design to accommodate the need for those spaces.